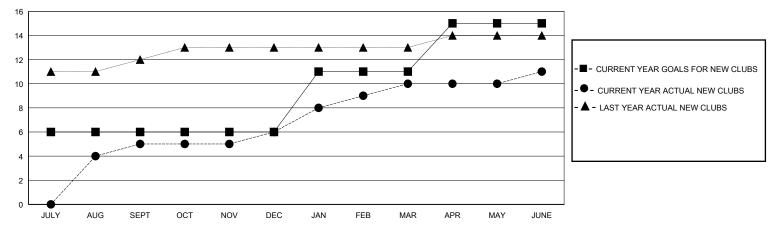

## District 322 F

Results as of: 6/30/2024

| GMT <sup>.</sup> | I OCATION INDIA | GMT CA    |
|------------------|-----------------|-----------|
| CHIVII           |                 | (JIVII CA |

| Clubs                 |               |           |               | Members               |                        |                         |                                                    |  |
|-----------------------|---------------|-----------|---------------|-----------------------|------------------------|-------------------------|----------------------------------------------------|--|
| RESULTS FOR 2023-2024 |               |           |               | RESULTS FOR 2023-2024 |                        |                         |                                                    |  |
| QUARTER               | NEW CLUB GOAL | NEW CLUBS | DROPPED CLUBS | QUARTER MEME          | BER GROWTH NET<br>GOAL | MEMBER GROWTH<br>ACTUAL | DROPPED<br>MEMBERS ACTUAL<br>(including transfers) |  |
| JULY/AUG/SEPT         | 6             | 5         | 3             | JULY/AUG/SEPT         | 175                    | 499                     | 278                                                |  |
| OCT/NOV/DEC           | 0             | 1         | 16            | OCT/NOV/DEC           | 0                      | 61                      | 373                                                |  |
| JAN/FEB/MAR           | 5             | 4         | 1             | JAN/FEB/MAR           | 175                    | 283                     | 76                                                 |  |
| APR/MAY/JUNE          | 4             | 1         | 1             | APR/MAY/JUNE          | 125                    | 176                     | 390                                                |  |

## GOALS AND ACTUAL NEW CLUBS CUMULATIVE