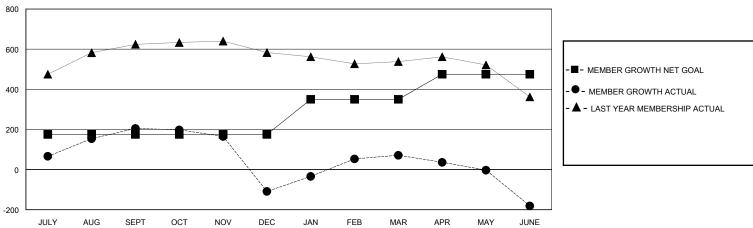

## District 322 F

Results as of: 6/30/2024

| GMT <sup>.</sup> | I OCATION INDIA | GMT CA    |
|------------------|-----------------|-----------|
| CHIVII           |                 | (JIVII CA |

| Clubs                 |               |           |               | Members               |                        |                         |                                                    |  |
|-----------------------|---------------|-----------|---------------|-----------------------|------------------------|-------------------------|----------------------------------------------------|--|
| RESULTS FOR 2023-2024 |               |           |               | RESULTS FOR 2023-2024 |                        |                         |                                                    |  |
| QUARTER               | NEW CLUB GOAL | NEW CLUBS | DROPPED CLUBS | QUARTER MEME          | BER GROWTH NET<br>GOAL | MEMBER GROWTH<br>ACTUAL | DROPPED<br>MEMBERS ACTUAL<br>(including transfers) |  |
| JULY/AUG/SEPT         | 6             | 5         | 3             | JULY/AUG/SEPT         | 175                    | 499                     | 278                                                |  |
| OCT/NOV/DEC           | 0             | 1         | 16            | OCT/NOV/DEC           | 0                      | 61                      | 373                                                |  |
| JAN/FEB/MAR           | 5             | 4         | 1             | JAN/FEB/MAR           | 175                    | 283                     | 76                                                 |  |
| APR/MAY/JUNE          | 4             | 1         | 1             | APR/MAY/JUNE          | 125                    | 176                     | 390                                                |  |

## GOALS AND ACTUAL MEMBERS CUMULATIVE

| DROPPED CLUBS: 21 |       | 89 CLUBS OF 121 ADDED 1 OR MORE<br>NEW MEMBERS | GENDER DISTRIBUTION  MALE 2,509 (69.39%)  FEMALE 1,107 (30.61%) |                 |       |
|-------------------|-------|------------------------------------------------|-----------------------------------------------------------------|-----------------|-------|
| DROPPED MEMBERS   |       |                                                | 1 LIVIALL                                                       | 1,107 (00.0170) |       |
| DECEASED          | 11    | CLICK HERE FOR CUMULATIVE                      | TOTAL FAMILY UNIT MEMBERS                                       |                 | 1,634 |
| CLUB CANCELLED    | 354   | MEMBERSHIP DATA                                | FAMILY MEMBERS PAYING HALF                                      |                 | 1.020 |
| OTHER             | 751   |                                                |                                                                 |                 | 1,020 |
| TOTAL             | 1,116 |                                                |                                                                 |                 |       |